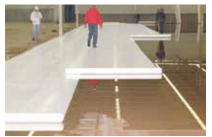

#### **APPLICATION**

CONCRETE WORKS
AND DENSIFYING

Day 1

**WET CURING** 

Day 2-7

POLISHING AND STAIN PROTECTION

Day 8-10

- Concrete
- Sikafloor®-2 SynTop:
   7-10 kg/m² (applied in 2-3 layers)
- Sikafloor®-931 Finishing Aid: 0.2-0.3 kg/m² (when in bad conditions)
- Water
- Plastic sheet/burlap/curing blanket
- Wet polishing in 7 steps
- Sikafloor®-958 PG: 0.1 kg/m²