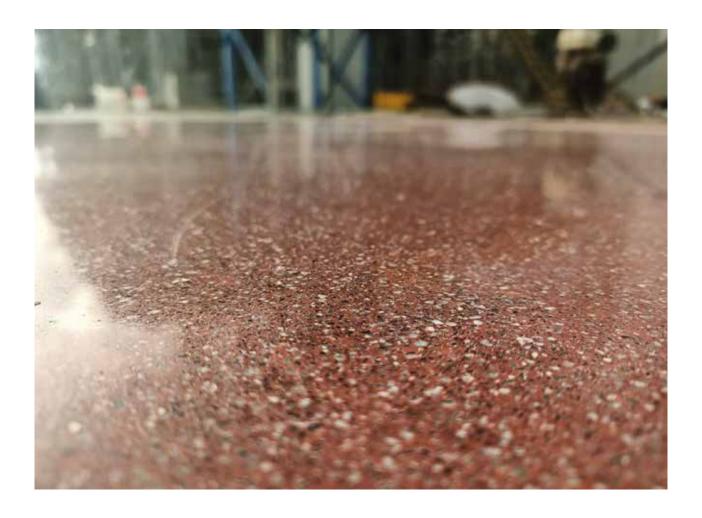

#### **APPEARANCE**

The final floor can be polished to different sheen grades, varying from very glossy finishes and high DOI values (distinction of image) to honed satin appearance. Higher dosage of dry shake enables the contractor to reach a coloured uniform finish.