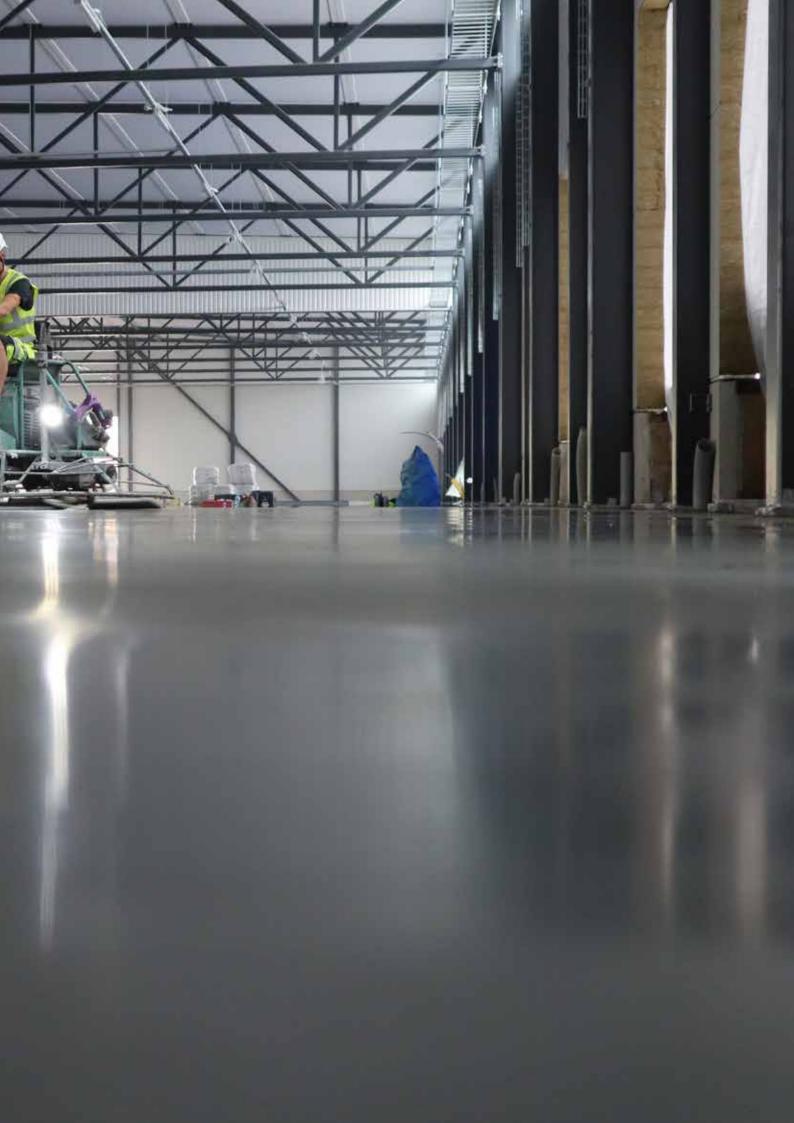

#### **APPLICATION**

CONCRETE WORKS
AND DENSIFYING

Day 1

**WET CURING** 

Day 2-7

POLISHING AND STAIN PROTECTION

Day 8-10

- Concrete
- Sikafloor®-2 SynTop:
   7-10 kg/m² (applied in 2-3 layers)
- Sikafloor®-931 Finishing Aid: 0.2-0.3 kg/m² (when in bad conditions)
- Water
- Plastic sheet/burlap/curing blanket
- Wet polishing in 7 steps
- Sikafloor®-958 PG: 0.1 kg/m²