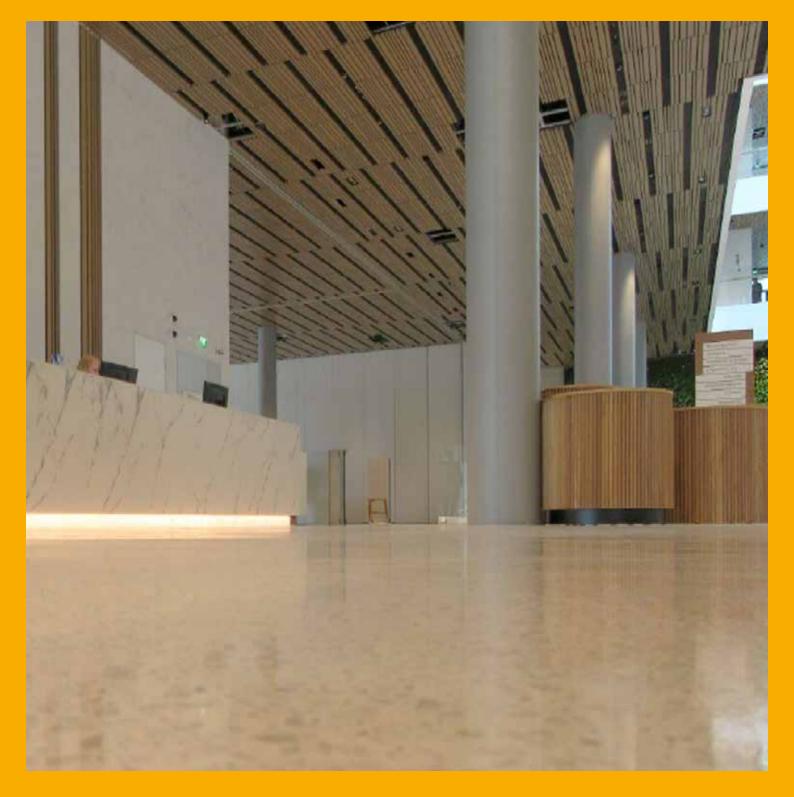

## FAST AND COST EFFICIENT UNIQUE APPLICATION

**SLEEK AND CLEAN.** Sikafloor® Dry Shake Terrazzo floor combines the advantages of high aesthetic terrazzo, durable concrete floor and fast application.

Due to the high durability, excellent appearance and with economic cost, the system has a large scope of application fields: small and large applications, commercial and public buildings, manufacturing plants and logistics even to residential areas.

#### **APPEARANCE**

The final floor can be polished to different sheen grades, varying from very glossy finishes and high DOI values (distinction of image) to honed satin appearance. Higher dosage of dry shake enables the contractor to reach a coloured uniform finish.