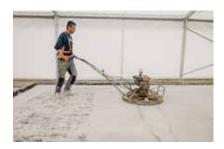

#### **APPLICATION**

CONCRETE WORKS
AND DENSIFYING

Day 1

**WET CURING** 

Day 2-7

POLISHING AND STAIN PROTECTION

Day 8-10

- Concrete
- Sikafloor®-2 SynTop:
   7-10 kg/m² (applied in 2-3 layers)
- Sikafloor®-931 Finishing Aid: 0.2-0.3 kg/m² (when in bad conditions)
- Water
- Plastic sheet/burlap/curing blanket
- Wet polishing in 7 steps
- Sikafloor®-958 PG: 0.1 kg/m²