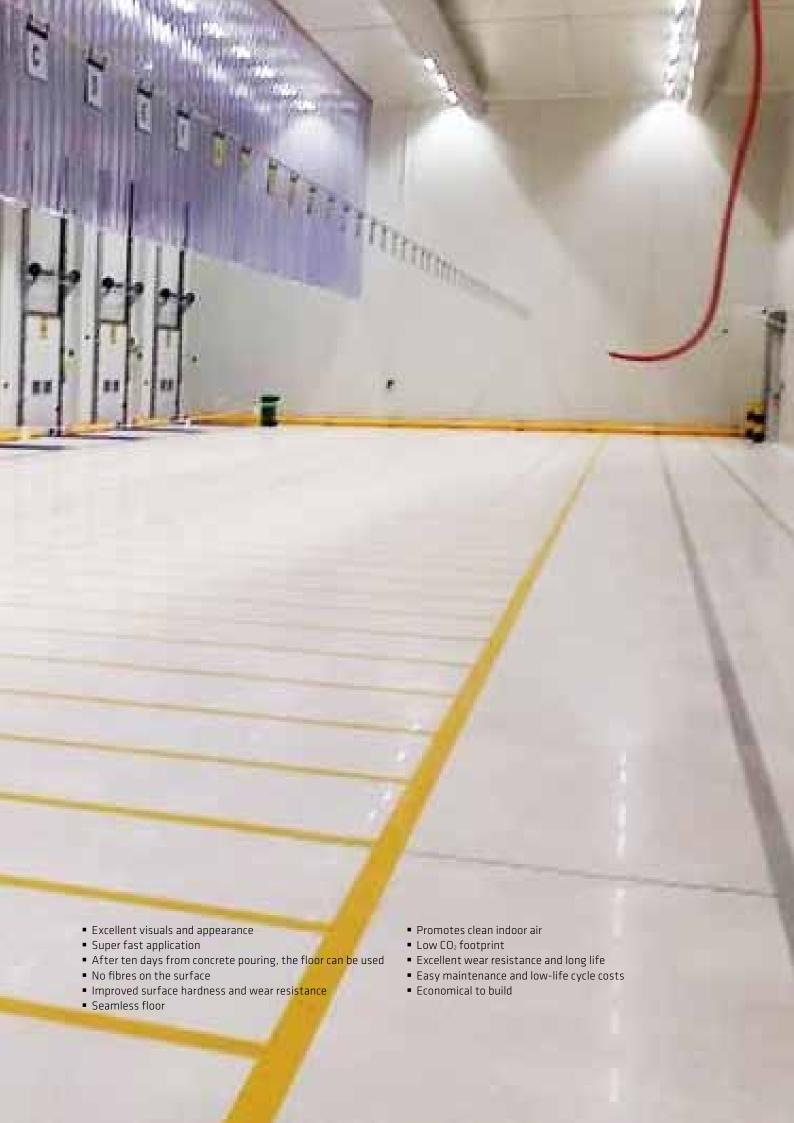

## FAST AND COST EFFICIENT UNIQUE APPLICATION

**SLEEK AND CLEAN.** Sikafloor® Dry Shake Terrazzo floor combines the advantages of high aesthetic terrazzo, durable concrete floor and fast application.

Due to the high durability, excellent appearance and with economic cost, the system has a large scope of application fields: small and large applications, commercial and public buildings, manufacturing plants and logistics even to residential areas.

#### **APPEARANCE**

The final floor can be polished to different sheen grades, varying from very glossy finishes and high DOI values (distinction of image) to honed satin appearance. Higher dosage of dry shake enables the contractor to reach a coloured uniform finish.