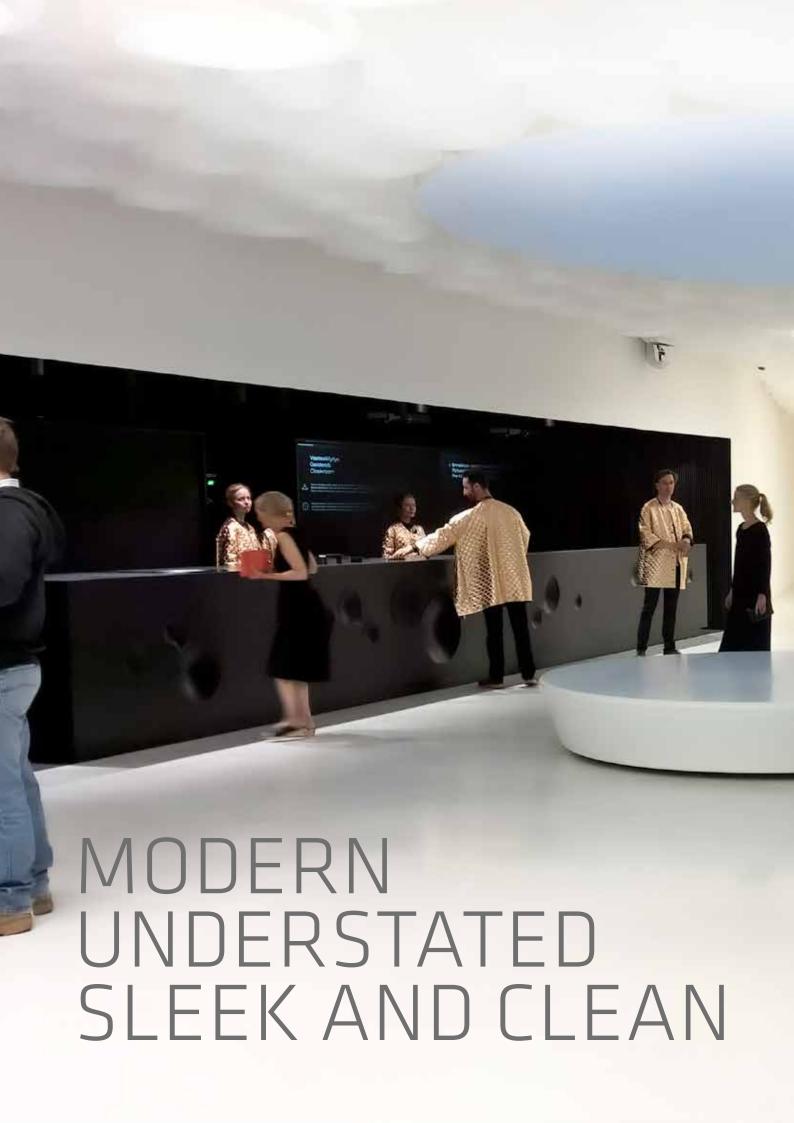

## FAST AND COST EFFICIENT UNIQUE APPLICATION

**SLEEK AND CLEAN.** Sikafloor® Dry Shake Terrazzo floor combines the advantages of high aesthetic terrazzo, durable concrete floor and fast application.

Due to the high durability, excellent appearance and with economic cost, the system has a large scope of application fields: small and large applications, commercial and public buildings, manufacturing plants and logistics even to residential areas.

#### **APPEARANCE**

The final floor can be polished to different sheen grades, varying from very glossy finishes and high DOI values (distinction of image) to honed satin appearance. Higher dosage of dry shake enables the contractor to reach a coloured uniform finish.