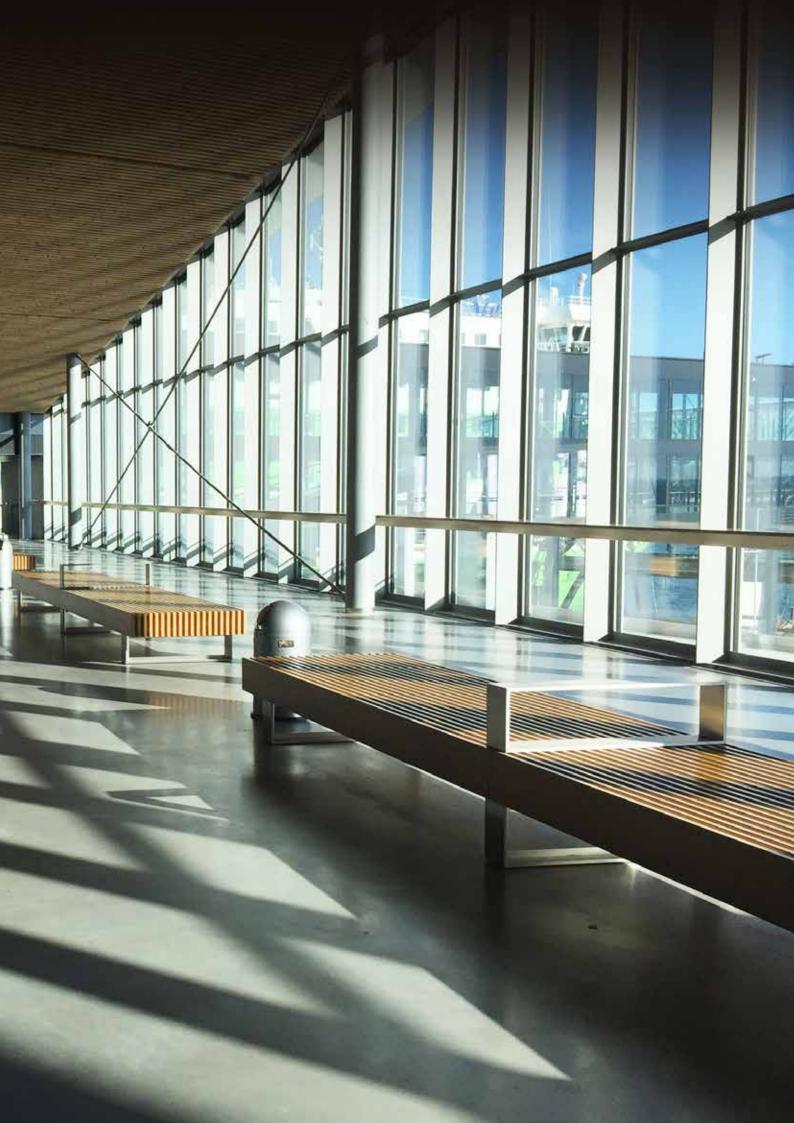

## FAST AND COST EFFICIENT UNIQUE APPLICATION

**SLEEK AND CLEAN.** Sikafloor® Dry Shake Terrazzo floor combines the advantages of high aesthetic terrazzo, durable concrete floor and fast application.

Due to the high durability, excellent appearance and with economic cost, the system has a large scope of application fields: small and large applications, commercial and public buildings, manufacturing plants and logistics even to residential areas.

#### **APPEARANCE**

The final floor can be polished to different sheen grades, varying from very glossy finishes and high DOI values (distinction of image) to honed satin appearance. Higher dosage of dry shake enables the contractor to reach a coloured uniform finish.