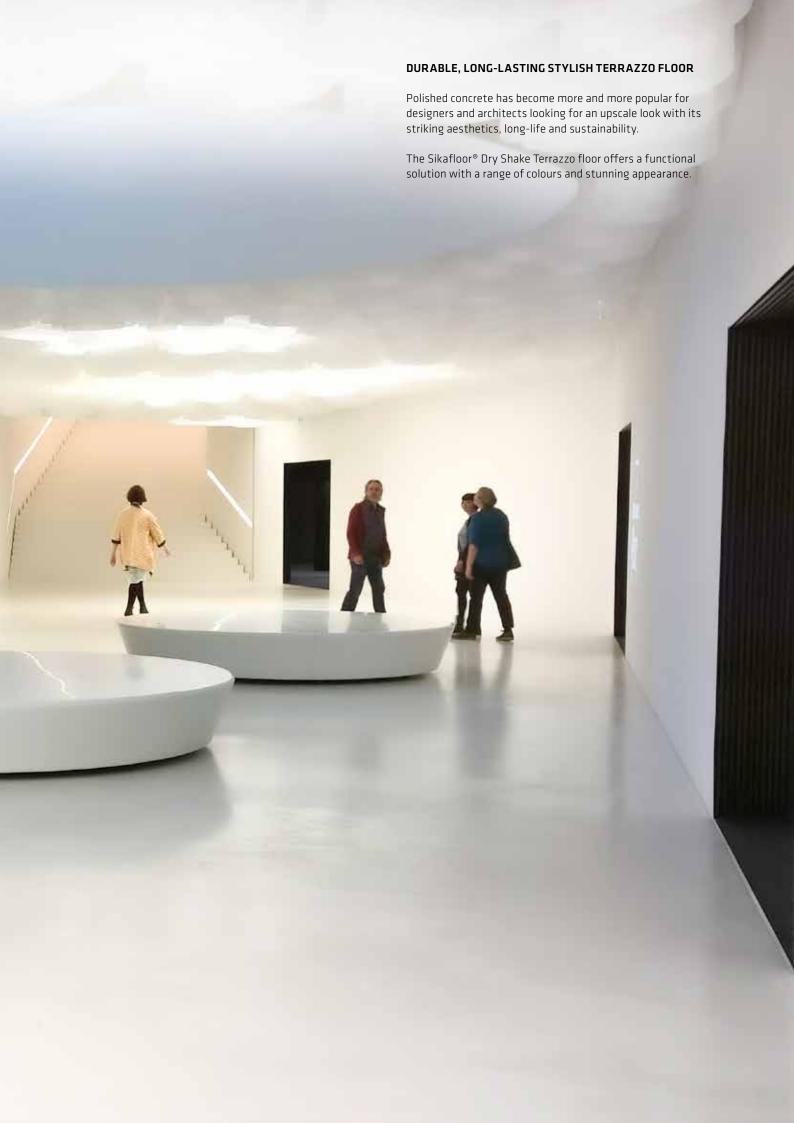

## FAST AND COST EFFICIENT UNIQUE APPLICATION

**SLEEK AND CLEAN.** Sikafloor® Dry Shake Terrazzo floor combines the advantages of high aesthetic terrazzo, durable concrete floor and fast application.

Due to the high durability, excellent appearance and with economic cost, the system has a large scope of application fields: small and large applications, commercial and public buildings, manufacturing plants and logistics even to residential areas.

#### **APPEARANCE**

The final floor can be polished to different sheen grades, varying from very glossy finishes and high DOI values (distinction of image) to honed satin appearance. Higher dosage of dry shake enables the contractor to reach a coloured uniform finish.