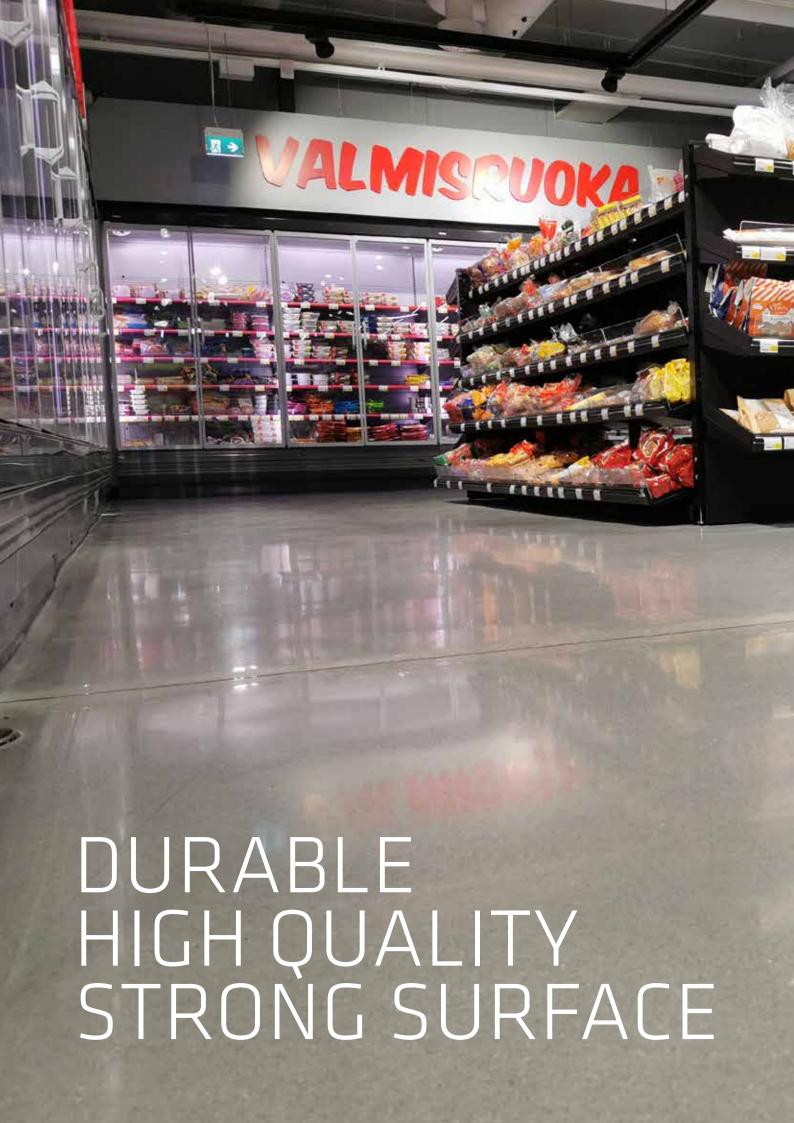

## FAST AND COST EFFICIENT UNIQUE APPLICATION

**SLEEK AND CLEAN.** Sikafloor® Dry Shake Terrazzo floor combines the advantages of high aesthetic terrazzo, durable concrete floor and fast application.

Due to the high durability, excellent appearance and with economic cost, the system has a large scope of application fields: small and large applications, commercial and public buildings, manufacturing plants and logistics even to residential areas.

#### **APPEARANCE**

The final floor can be polished to different sheen grades, varying from very glossy finishes and high DOI values (distinction of image) to honed satin appearance. Higher dosage of dry shake enables the contractor to reach a coloured uniform finish.