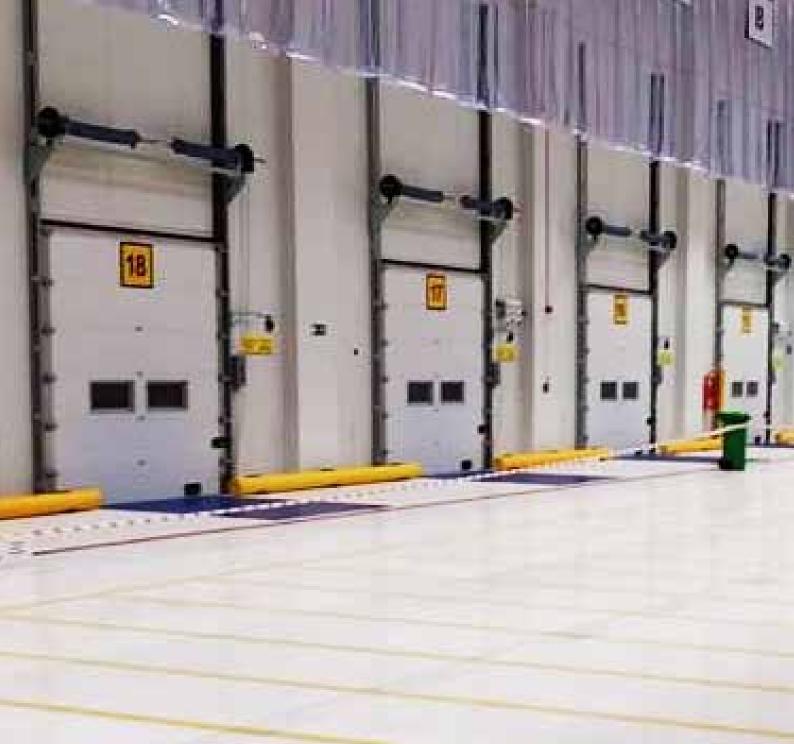

## FAST AND COST EFFICIENT UNIQUE APPLICATION

**SLEEK AND CLEAN.** Sikafloor® Dry Shake Terrazzo floor combines the advantages of high aesthetic terrazzo, durable concrete floor and fast application.

Due to the high durability, excellent appearance and with economic cost, the system has a large scope of application fields: small and large applications, commercial and public buildings, manufacturing plants and logistics even to residential areas.

#### **APPEARANCE**

The final floor can be polished to different sheen grades, varying from very glossy finishes and high DOI values (distinction of image) to honed satin appearance. Higher dosage of dry shake enables the contractor to reach a coloured uniform finish.