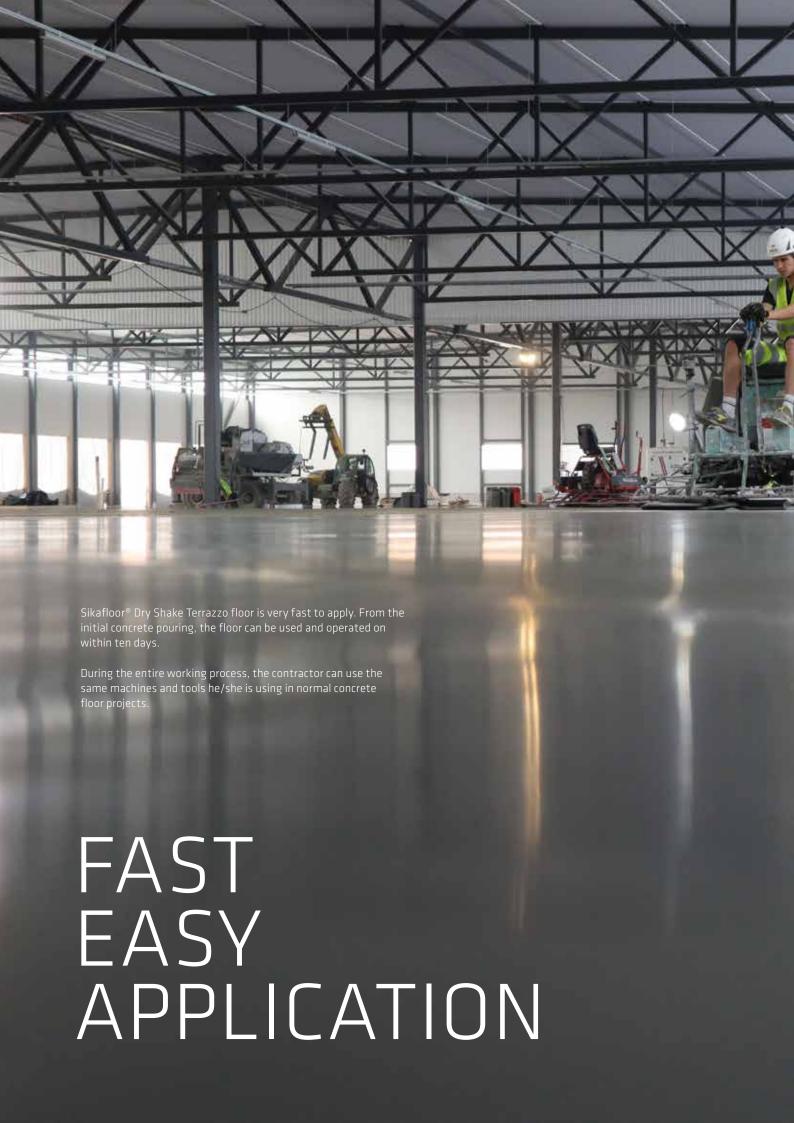

#### **APPLICATION**

CONCRETE WORKS
AND DENSIFYING

Day 1

**WET CURING** 

Day 2-7

POLISHING AND STAIN PROTECTION

Day 8-10

- Concrete
- Sikafloor®-2 SynTop:
   7-10 kg/m² (applied in 2-3 layers)
- Sikafloor®-931 Finishing Aid: 0.2-0.3 kg/m² (when in bad conditions)
- Water
- Plastic sheet/burlap/curing blanket
- Wet polishing in 7 steps
- Sikafloor®-958 PG: 0.1 kg/m²