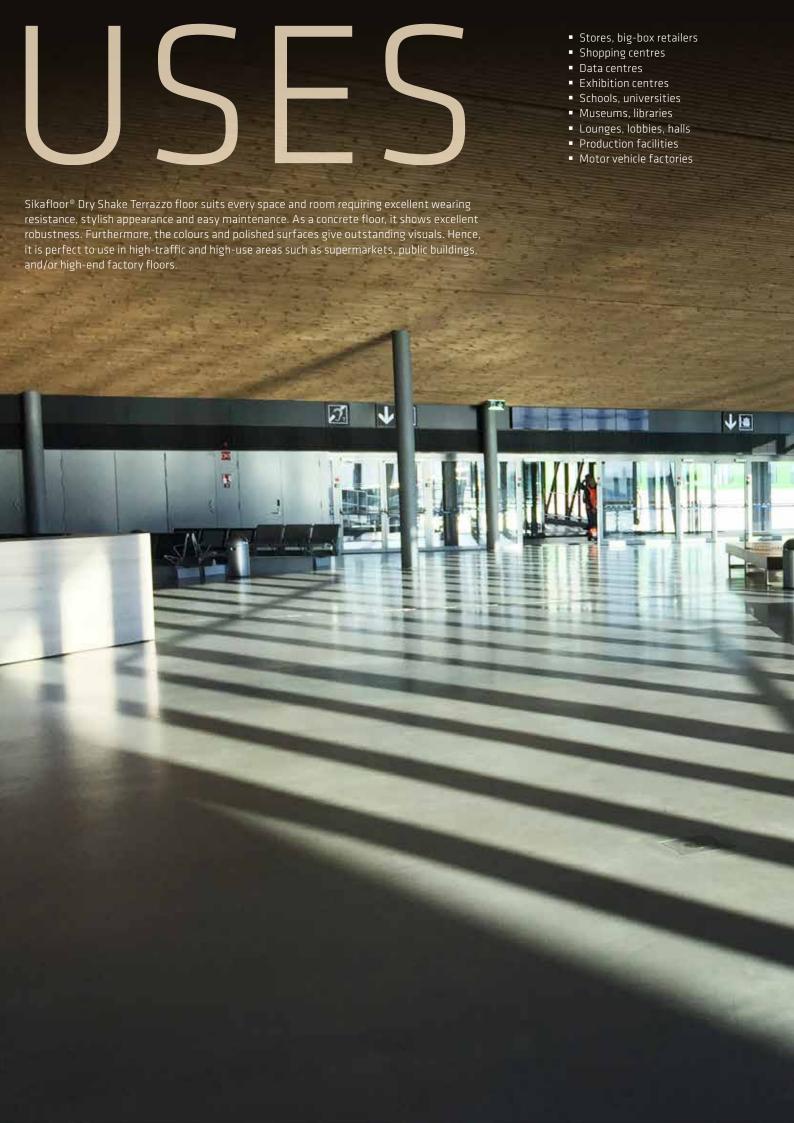

### FLOORING Sikafloor® Dry Shake Terrazzo

THE NEW GENERATION OF DECORATIVE POLISHED CONCRETE FLOORING SYSTEM WITH HIGH QUALITY SURFACE

## FAST AND COST EFFICIENT UNIQUE APPLICATION

**SLEEK AND CLEAN.** Sikafloor® Dry Shake Terrazzo floor combines the advantages of high aesthetic terrazzo, durable concrete floor and fast application.

Due to the high durability, excellent appearance and with economic cost, the system has a large scope of application fields: small and large applications, commercial and public buildings, manufacturing plants and logistics even to residential areas.

#### **APPEARANCE**

The final floor can be polished to different sheen grades, varying from very glossy finishes and high DOI values (distinction of image) to honed satin appearance. Higher dosage of dry shake enables the contractor to reach a coloured uniform finish.